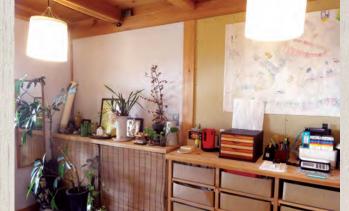

## ① 自分たち(住み手)好みの 暮らしぶりの家

自分たちがどのように動き、座り、寛ぐか 好みや癖も明らかに

と見ていた いつでもどこでも気配 を感じて気くばりでき る住まい

この地が終点 ここが終の住処

照明は「もち網」と「障子紙」で、 引き出しは「段ボール」で手作りしました

2階は「ぶらり」と訪れたお客様が 泊まれる部屋

> 北を閉ざし、南を開け放 して軒下にアプローチを 作り、地域社会に親しく 繋がる家