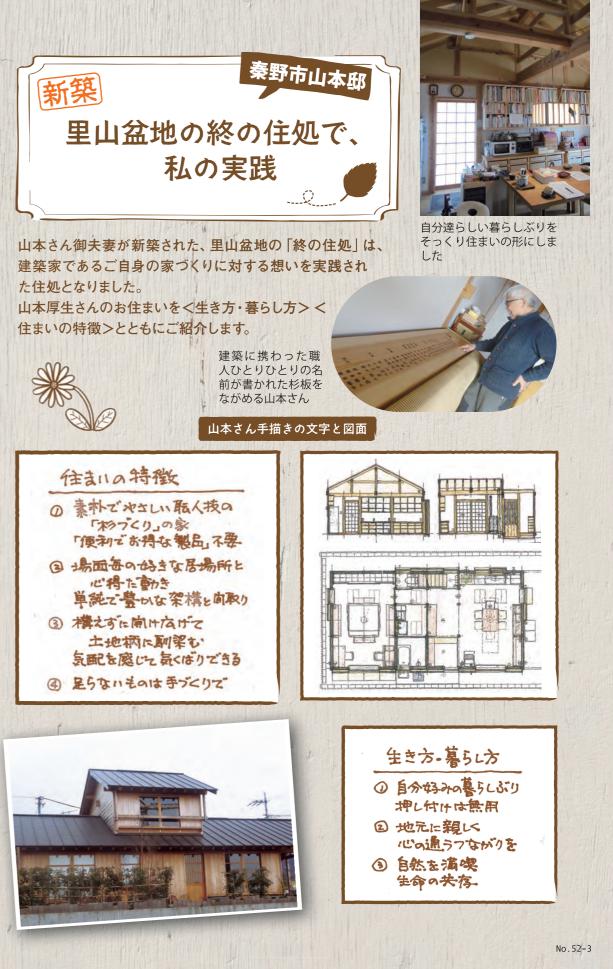

## ① 自分たち(住み手)好みの 暮らしぶりの家

自分たちがどのように動き、座り、寛ぐか 好みや癖も明らかに

と見ていた いつでもどこでも気配 を感じて気くばりでき る住まい

この地が終点 ここが終の住処

照明は「もち網」と「障子紙」で、 引き出しは「段ボール」で手作りしました

2階は「ぶらり」と訪れたお客様が 泊まれる部屋

> 北を閉ざし、南を開け放 して軒下にアプローチを 作り、地域社会に親しく 繋がる家

冬はペレットストーブ1台 で十分、夏は冷房なし