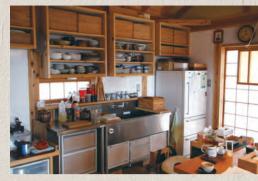

# 3)自然素材と伝統工法の 手づくりの家

キッチンもメーカーのシステムキッチン を使わず、業務用のシンクを使用

ユニットバスを使わない浴室 夜、障子を開けると湯船に月が…

雨戸から明子戸、網戸、障子まで アルミサッシは一切使わず、すべ て建具屋さんの手づくり

山本様ご夫妻と担当の守屋辰彦

筋交い、金物、合板なしの貫工法の家 確認申請が取れるまで粘り強く役所と やりとりしました

寝室は、衣類・書類を左右対称に配置「単純明快な構成」