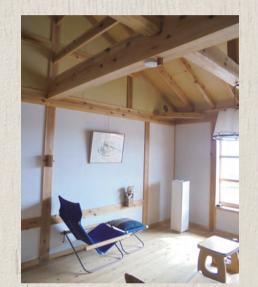

## ① 自分たち(住み手)好みの 暮らしぶりの家

自分たちがどのように動き、座り、寛ぐか 好みや癖も明らかに

と見ていた いつでもどこでも気配 を感じて気くばりでき る住まい

この地が終点 ここが終の住処

照明は「もち網」と「障子紙」で、 引き出しは「段ボール」で手作りしました

2階は「ぶらり」と訪れたお客様が 泊まれる部屋

> 北を閉ざし、南を開け放 して軒下にアプローチを 作り、地域社会に親しく 繋がる家

冬はペレットストーブ1台 で十分、夏は冷房なし