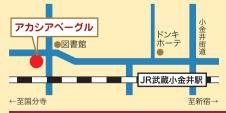

# Meriya + ť

アカシアベーグル 東京都小金井市貫井北町1-7-22 ハイツコジマ101 電話:042-316-6888 定休日:月曜日·火曜日 営業時間: 11時~18時半

開店は2018年1月。広く宣 伝しなくても、閉店前に売り 切れてしまうこともある人気

店です。安心安全な食材を季節毎に取り入れ、種類豊富に作 られているので、小さなお子さんを連れたママ達も、次々訪れ ています。今年は、地域のイベントにも数多く参加されるそう ですし、通販もされている